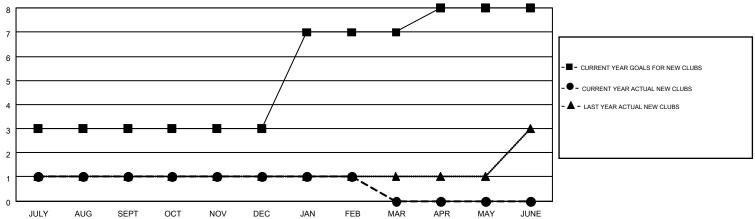

## MONTHLY MEMBERSHIP PROGRESS REPORT

Results as of: 2/28/2015

Multiple District 410

**LOCATION: REP OF SOUTH AFRICA** 

GMT: MIKE NEWLANDS

GMT CA 6-Afi

|               |                  | Clubs            |                  |                  | Members               |                    |                                        |                    |                  |
|---------------|------------------|------------------|------------------|------------------|-----------------------|--------------------|----------------------------------------|--------------------|------------------|
|               | RESUL            | TS FOR 2014-2015 |                  |                  | RESULTS FOR 2014-2015 |                    |                                        |                    |                  |
| QUARTER       | NEW CLUB<br>GOAL | NEW CLUBS        | DROPPED<br>CLUBS | NET<br>GAIN/LOSS | QUARTER               | NEW MEMBER<br>GOAL | CHARTER AND<br>NEW<br>MEMBERS<br>ADDED | DROPPED<br>MEMBERS | NET<br>GAIN/LOSS |
| JULY/AUG/SEPT | 3                | 1                | 1                | 0                | JULY/AUG/SEPT         | 126                | 111                                    | 55                 | 56               |
| OCT/NOV/DEC   | 0                | 0                | 0                | 0                | OCT/NOV/DEC           | 33                 | 63                                     | 96                 | -33              |
| JAN/FEB/MAR   | 4                | 0                | 1                | -1               | JAN/FEB/MAR           | 98                 | 47                                     | 54                 | -7               |
| APR/MAY/JUNE  | 1                | 0                | 0                | 0                | APR/MAY/JUNE          | 8                  | 0                                      | 0                  | 0                |