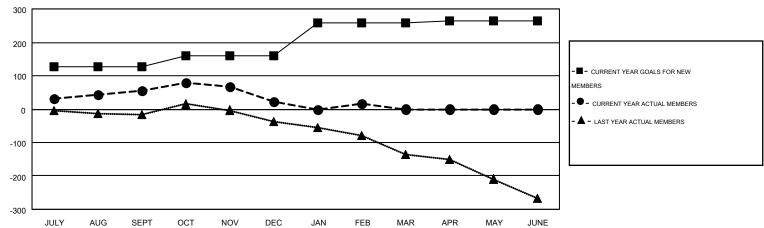

## MONTHLY MEMBERSHIP PROGRESS REPORT

Results as of: 2/28/2015

Multiple District 410

**LOCATION: REP OF SOUTH AFRICA** 

GMT: MIKE NEWLANDS

GMT CA 6-Afi

|               |                  | Clubs            |                  |                  | Members               |                    |                                        |                    |                  |
|---------------|------------------|------------------|------------------|------------------|-----------------------|--------------------|----------------------------------------|--------------------|------------------|
|               | RESUL            | TS FOR 2014-2015 |                  |                  | RESULTS FOR 2014-2015 |                    |                                        |                    |                  |
| QUARTER       | NEW CLUB<br>GOAL | NEW CLUBS        | DROPPED<br>CLUBS | NET<br>GAIN/LOSS | QUARTER               | NEW MEMBER<br>GOAL | CHARTER AND<br>NEW<br>MEMBERS<br>ADDED | DROPPED<br>MEMBERS | NET<br>GAIN/LOSS |
| JULY/AUG/SEPT | 3                | 1                | 1                | 0                | JULY/AUG/SEPT         | 126                | 111                                    | 55                 | 56               |
| OCT/NOV/DEC   | 0                | 0                | 0                | 0                | OCT/NOV/DEC           | 33                 | 63                                     | 96                 | -33              |
| JAN/FEB/MAR   | 4                | 0                | 1                | -1               | JAN/FEB/MAR           | 98                 | 47                                     | 54                 | -7               |
| APR/MAY/JUNE  | 1                | 0                | 0                | 0                | APR/MAY/JUNE          | 8                  | 0                                      | 0                  | 0                |